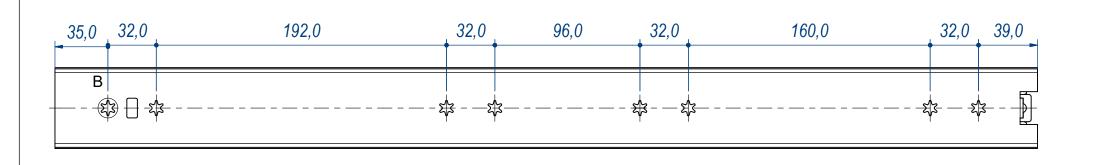

| CRONOLOGIA REVISIONI |            |           |                                                    |                                                                                                                                | Cold rolled ste | Cold rolled steel |  |
|----------------------|------------|-----------|----------------------------------------------------|--------------------------------------------------------------------------------------------------------------------------------|-----------------|-------------------|--|
| REV                  | DATA       | APPROVATO | INDUSTRIE                                          | DEVICE                                                                                                                         | 3,786 Kg        | 01T               |  |
| 1                    | 19.11.2024 |           | Without its written authorization the present draw | Property of RAM Industrie. awing shall neither be used for construction anyway, communicated to third parties, nor reproduced. |                 |                   |  |

| F.Dino                    | CHECKED AND APPROVED BY L. Paleari |  | 20/04/2016        | 56650 |        |  |  |  |
|---------------------------|------------------------------------|--|-------------------|-------|--------|--|--|--|
|                           | SS-ISO-2768-1M                     |  | mm                | SCALE | 1 of 2 |  |  |  |
|                           | DESCRIPTION                        |  | Cold rolled steel |       |        |  |  |  |
| INDUSTRIE                 | DEVICE                             |  | 3,786 Kg          |       | 01T    |  |  |  |
| Property of RAM Industrie |                                    |  |                   |       |        |  |  |  |