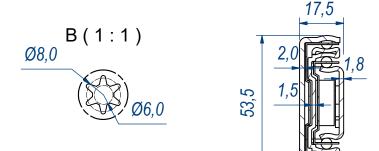

| CRONOLOGIA REVISIONI |            |           |                                                    |                                                                                                                                | Cold rolled ste | Cold rolled steel |  |
|----------------------|------------|-----------|----------------------------------------------------|--------------------------------------------------------------------------------------------------------------------------------|-----------------|-------------------|--|
| REV                  | DATA       | APPROVATO | INDUSTRIE                                          | DEVICE                                                                                                                         | 3,786 Kg        | 01T               |  |
| 1                    | 19.11.2024 |           | Without its written authorization the present draw | Property of RAM Industrie. awing shall neither be used for construction anyway, communicated to third parties, nor reproduced. |                 |                   |  |

| F.Dino                    | CHECKED AND APPROVED BY L. Paleari |  | 20/04/2016        | 56650 |        |  |  |  |
|---------------------------|------------------------------------|--|-------------------|-------|--------|--|--|--|
|                           | SS-ISO-2768-1M                     |  | mm                | SCALE | 1 of 2 |  |  |  |
|                           | DESCRIPTION                        |  | Cold rolled steel |       |        |  |  |  |
| INDUSTRIE                 | DEVICE                             |  | 3,786 Kg          |       | 01T    |  |  |  |
| Property of RAM Industrie |                                    |  |                   |       |        |  |  |  |