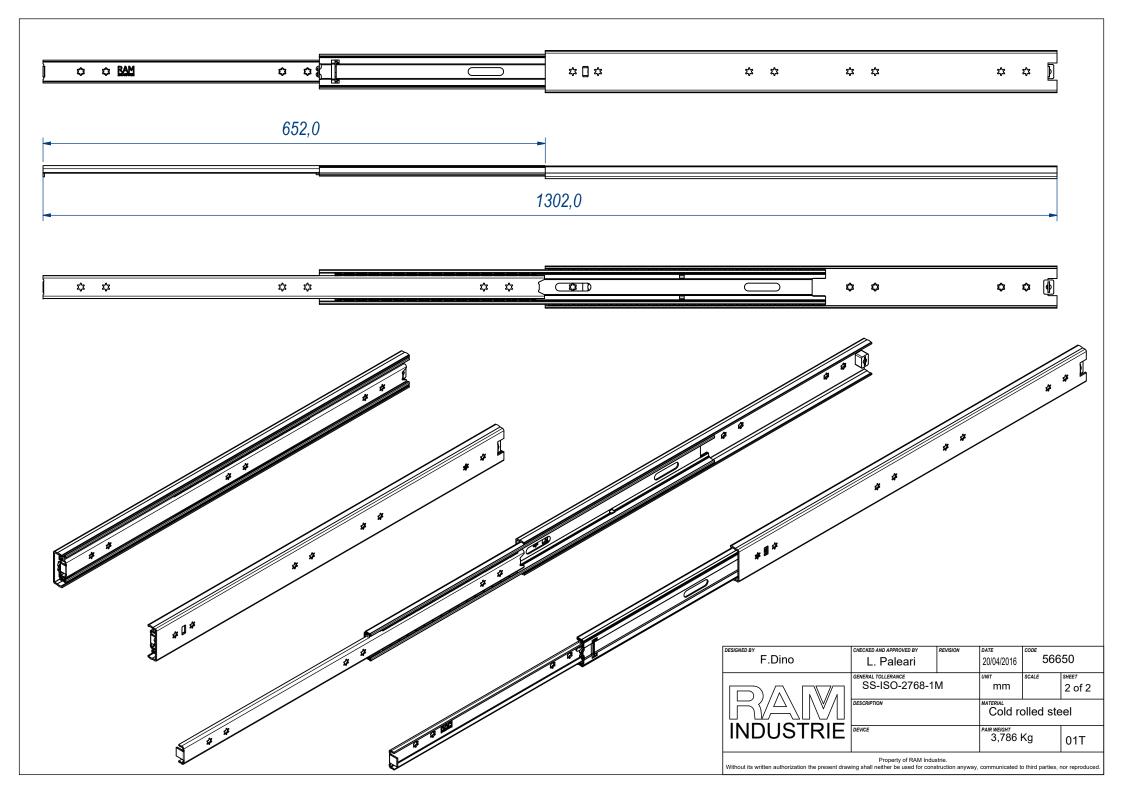

| CRONOLOGIA REVISIONI |            |           |                                                    |                                                                                                                                | Cold rolled ste | Cold rolled steel |  |
|----------------------|------------|-----------|----------------------------------------------------|--------------------------------------------------------------------------------------------------------------------------------|-----------------|-------------------|--|
| REV                  | DATA       | APPROVATO | INDUSTRIE                                          | DEVICE                                                                                                                         | 3,786 Kg        | 01T               |  |
| 1                    | 19.11.2024 |           | Without its written authorization the present draw | Property of RAM Industrie. awing shall neither be used for construction anyway, communicated to third parties, nor reproduced. |                 |                   |  |

| F.Dino                    | CHECKED AND APPROVED BY L. Paleari |  | 20/04/2016        | 56650 |        |  |  |  |
|---------------------------|------------------------------------|--|-------------------|-------|--------|--|--|--|
|                           | SS-ISO-2768-1M                     |  | mm                | SCALE | 1 of 2 |  |  |  |
|                           | DESCRIPTION                        |  | Cold rolled steel |       |        |  |  |  |
| INDUSTRIE                 | DEVICE                             |  | 3,786 Kg          |       | 01T    |  |  |  |
| Property of RAM Industrie |                                    |  |                   |       |        |  |  |  |