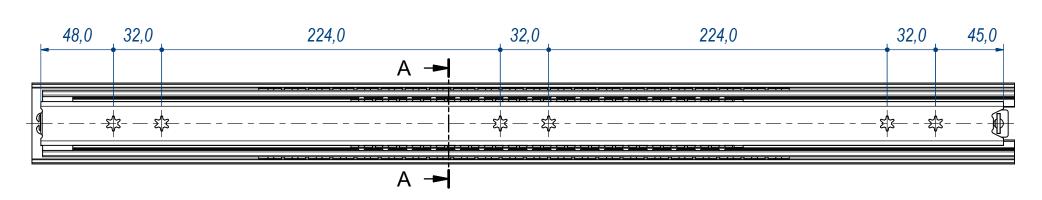

| CRONOLOGIA REVISIONI |            |           |                                                    |                                                                                                                                | Cold rolled ste | Cold rolled steel |  |
|----------------------|------------|-----------|----------------------------------------------------|--------------------------------------------------------------------------------------------------------------------------------|-----------------|-------------------|--|
| REV                  | DATA       | APPROVATO | INDUSTRIE                                          | DEVICE                                                                                                                         | 3,786 Kg        | 01T               |  |
| 1                    | 19.11.2024 |           | Without its written authorization the present draw | Property of RAM Industrie. awing shall neither be used for construction anyway, communicated to third parties, nor reproduced. |                 |                   |  |

| F.Dino                    | CHECKED AND APPROVED BY L. Paleari |  | 20/04/2016        | 56650 |        |  |  |  |
|---------------------------|------------------------------------|--|-------------------|-------|--------|--|--|--|
|                           | SS-ISO-2768-1M                     |  | mm                | SCALE | 1 of 2 |  |  |  |
|                           | DESCRIPTION                        |  | Cold rolled steel |       |        |  |  |  |
| INDUSTRIE                 | DEVICE                             |  | 3,786 Kg          |       | 01T    |  |  |  |
| Property of RAM Industrie |                                    |  |                   |       |        |  |  |  |