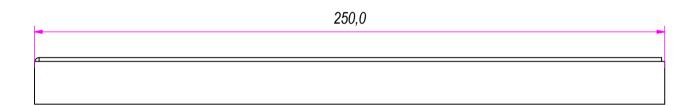

| Guide per cassetti; quide telescopio  | che Coulisses à billes; coulisse téles  | scopique | REVISION HISTORY |            |  |
|---------------------------------------|-----------------------------------------|----------|------------------|------------|--|
| Drawer slide; telescopic ball bearing | g slide Guías para cajones; guía teleóp | pica REV | DESCRIPTION      | DATE       |  |
| Kugelführung; Teleskopschienen        |                                         | 1a       |                  | 19/06/2017 |  |



| DESIGNED BY CHECKED AND APPROVED BY                                                                                                                                             |            | GENERAL TOLLERANCE       | DATE        | CODE           |        |  |  |
|------