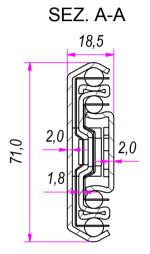

| Guide per cassetti; quide telescopio  | che Coulisses à billes; coulisse téles  | scopique | REVISION HISTORY |            |  |
|---------------------------------------|-----------------------------------------|----------|------------------|------------|--|
| Drawer slide; telescopic ball bearing | g slide Guías para cajones; guía teleóp | pica REV | DESCRIPTION      | DATE       |  |
| Kugelführung; Teleskopschienen        |                                         | 1a       |                  | 19/06/2017 |  |



| DESIGNED BY CHECKED AND APPROVED BY                                                                                                                                             |            | GENERAL TOLLERANCE       | DATE        | CODE           |        |  |  |
|---------------------------------------------------------------------------------------------------------------------------------------------------------------------------------|------------|--------------------------|-------------|----------------|--------|--|--|
| F.Dino                                                                                                                                                                          | L. Paleari | SS-ISO-2768-1M           | 19/06/2017  | 73250          |        |  |  |