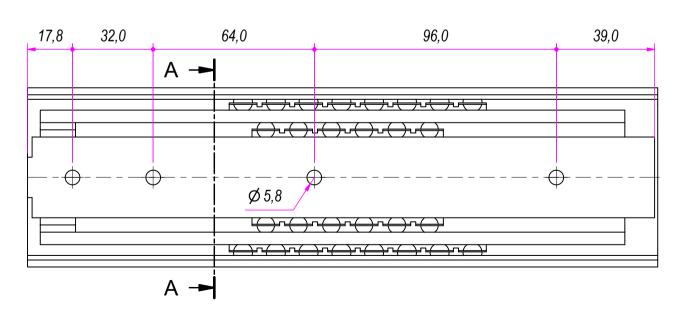

| Guide per cassetti; quide telescopio  | che Coulisses à billes; coulisse téles  | scopique | REVISION HISTORY |            |  |
|---------------------------------------|-----------------------------------------|----------|------------------|------------|--|
| Drawer slide; telescopic ball bearing | g slide Guías para cajones; guía teleóp | pica REV | DESCRIPTION      | DATE       |  |
| Kugelführung; Teleskopschienen        |                                         | 1a       |                  | 19/06/2017 |  |



| DESIGNED BY CHECKED AND APPROVED BY                                                                                                                                             |            | GENERAL TOLLERANCE       | DATE        | CODE           |        |  |  |
|--------