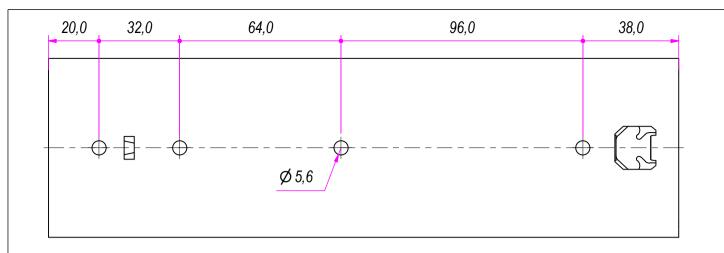

| Guide per cassetti; quide telescopio  | che Coulisses à billes; coulisse téles  | scopique | REVISION HISTORY |            |  |
|---------------------------------------|-----------------------------------------|----------|------------------|------------|--|
| Drawer slide; telescopic ball bearing | g slide Guías para cajones; guía teleóp | pica REV | DESCRIPTION      | DATE       |  |
| Kugelführung; Teleskopschienen        |                                         | 1a       |                  | 19/06/2017 |  |



| DESIGNED BY CHECKED AND APPROVED BY                                                                                                                                             |            | GENERAL TOLLERANCE       | DATE        | CODE           |        |  |  |
|----