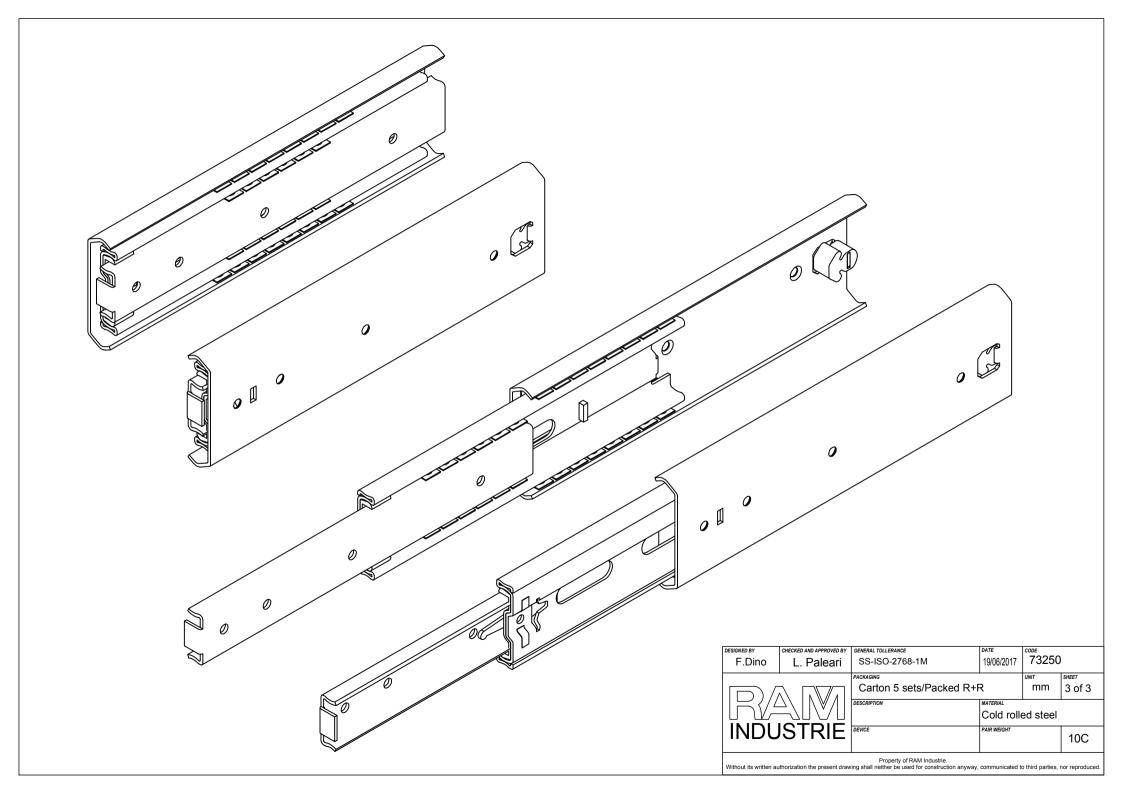

| Guide per cassetti; quide telescopio  | che Coulisses à billes; coulisse téles  | scopique | REVISION HISTORY |            |  |
|---------------------------------------|-----------------------------------------|----------|------------------|------------|--|
| Drawer slide; telescopic ball bearing | g slide Guías para cajones; guía teleóp | pica REV | DESCRIPTION      | DATE       |  |
| Kugelführung; Teleskopschienen        |                                         | 1a       |                  | 19/06/2017 |  |