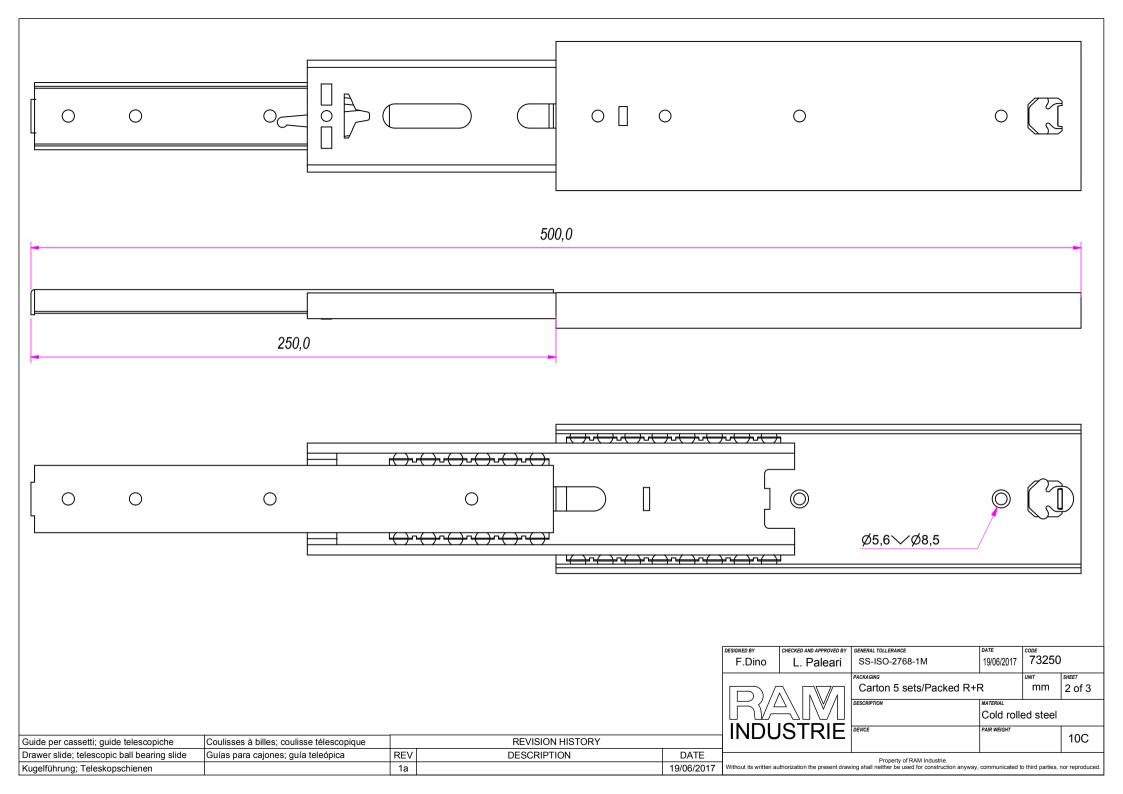

| Guide per cassetti; quide telescopio  | che Coulisses à billes; coulisse téles  | scopique | REVISION HISTORY |            |  |
|---------------------------------------|-----------------------------------------|----------|------------------|------------|--|
| Drawer slide; telescopic ball bearing | g slide Guías para cajones; guía teleóp | pica REV | DESCRIPTION      | DATE       |  |
| Kugelführung; Teleskopschienen        |                                         | 1a       |                  | 19/06/2017 |  |