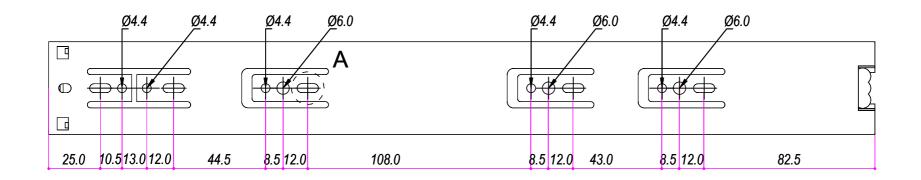

| DESIGNED BY A. d'Alesio | CHECKED AND APPROVED BY  T. Grassi | GENERAL TOLLERANCE SS-ISO-2768-1M | 13/10/2023                    | E48400                  |     |
|-------------------------|------------------------------------|-----------------------------------|-------------------------------|-------------------------|-----|
| R                       |                                    | DECRIPTION                        | MATERIAL  Cold rolled stee    | UNIT SHEE               | -   |
| IND                     | USTRIE                             | DEVICE                            | PAIR WEIGHT WITH CARTON 0,974 | PACKAGING  Carton 1 pie | ece |