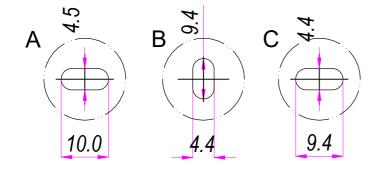

| DESIGNED BY A. d'Alesio | CHECKED AND APPROVED BY  T. Grassi | GENERAL TOLLERANCE SS-ISO-2768-1M | 13/10/2023                    | E48400                  |     |
|-------------------------|------------------------------------|-----------------------------------|-------------------------------|-------------------------|-----|
| R                       |                                    | DECRIPTION                        | MATERIAL  Cold rolled stee    | UNIT SHEE               | -   |
| IND                     | USTRIE                             | DEVICE                            | PAIR WEIGHT WITH CARTON 0,974 | PACKAGING  Carton 1 pie | ece |