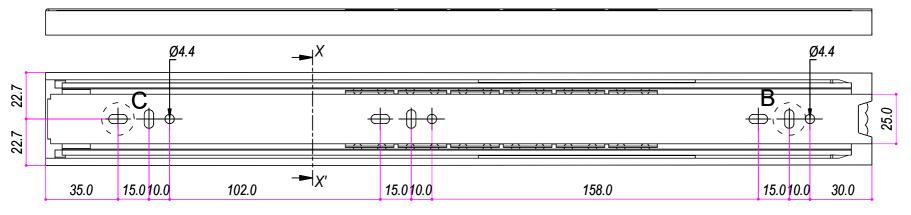

| DESIGNED BY A. d'Alesio | CHECKED AND APPROVED BY  T. Grassi | GENERAL TOLLERANCE SS-ISO-2768-1M | 13/10/2023                    | E48400                  |     |
|-------------------------|------------------------------------|-----------------------------------|-------------------------------|-------------------------|-----|
| R                       |                                    | DECRIPTION                        | MATERIAL  Cold rolled stee    | UNIT SHEE               | -   |
| IND                     | USTRIE                             | DEVICE                            | PAIR WEIGHT WITH CARTON 0,974 | PACKAGING  Carton 1 pie | ece |