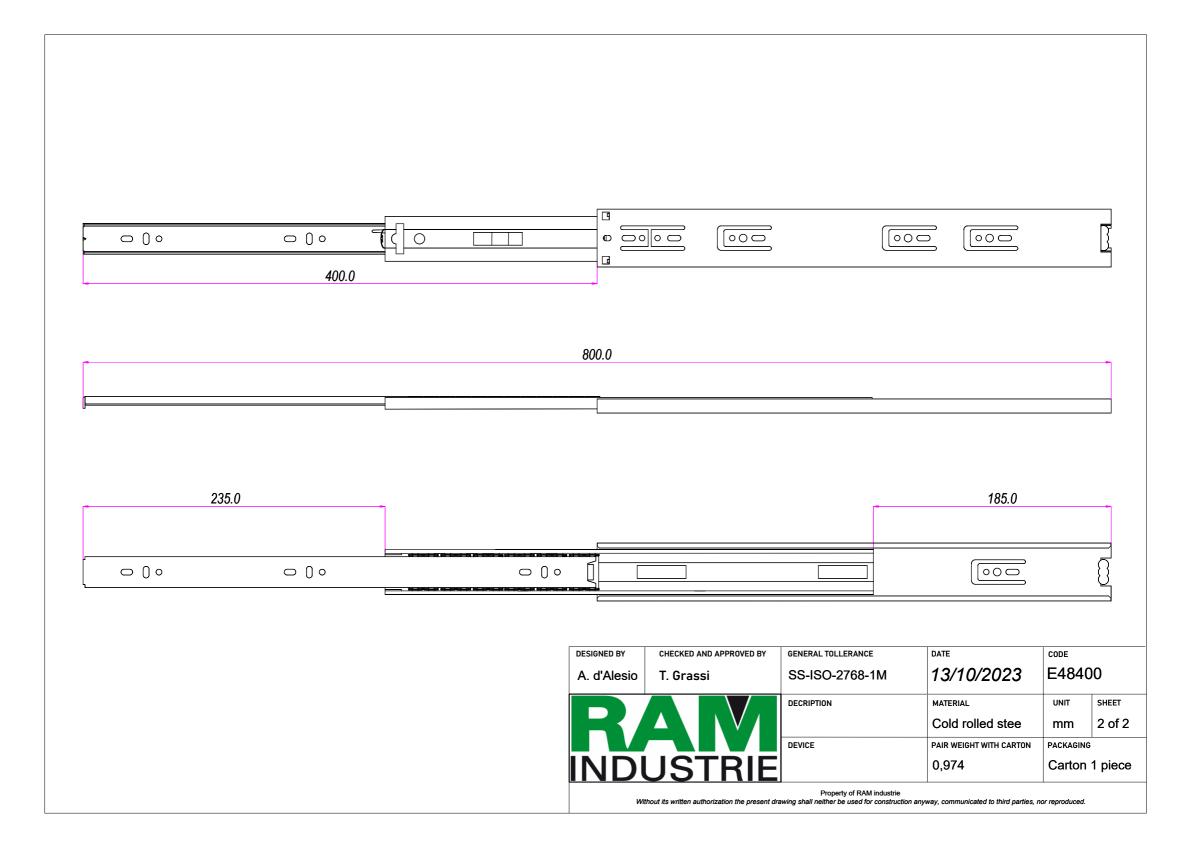

| DESIGNED BY A. d'Alesio | CHECKED AND APPROVED BY  T. Grassi | GENERAL TOLLERANCE SS-ISO-2768-1M | 13/10/2023                    | E48400                  |     |
|-------------------------|------------------------------------|-----------------------------------|-------------------------------|-------------------------|-----|
| R                       |                                    | DECRIPTION                        | MATERIAL  Cold rolled stee    | UNIT SHEE               | -   |
| IND                     | USTRIE                             | DEVICE                            | PAIR WEIGHT WITH CARTON 0,974 | PACKAGING  Carton 1 pie | ece |

Property of RAM industrie

Without its written authorization the present drawing shall neither be used for construction anyway, communicated to third parties, nor reproduced.