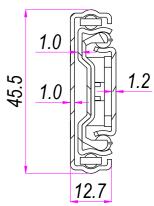

| DESIGNED BY A. d'Alesio | CHECKED AND APPROVED BY  T. Grassi | GENERAL TOLLERANCE SS-ISO-2768-1M | 13/10/2023                    | E48400                  |     |
|-------------------------|------------------------------------|-----------------------------------|-------------------------------|-------------------------|-----|
| R                       |                                    | DECRIPTION                        | MATERIAL  Cold rolled stee    | UNIT SHEE               | -   |
| IND                     | USTRIE                             | DEVICE                            | PAIR WEIGHT WITH CARTON 0,974 | PACKAGING  Carton 1 pie | ece |