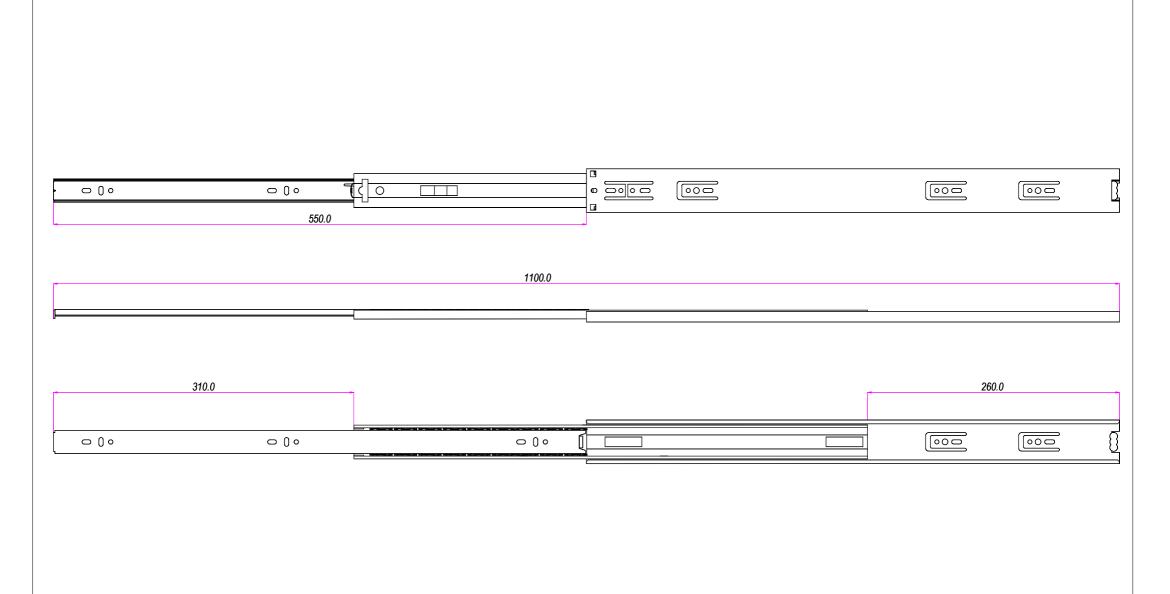

Property of RAM industrie

Without its written authorization the present drawing shall neither be used for construction anyway, communicated to third parties, nor reproduced.

| DESIGNED BY | CHECKED AND APPROVED BY | GENERAL TOLLERANCE | DATE                    | CODE           |        |  |  |
|-------------|-------------------------|--------------------|-------------------------|----------------|--------|--|--|
| A. d'Alesio | T. Grassi               | SS-ISO-2768-1M     | 13/10/2023              | E48550         |        |  |  |
|             |                         | DECRIPTION         | MATERIAL                | UNIT           | SHEET  |  |  |
| K           |                         |                    | Cold rolled stee        | mm             | 2 of 2 |  |  |
|             |                         | DEVICE             | PAIR WEIGHT WITH CARTON | PACKAGING      |        |  |  |
| IND         | USTRIE                  |                    | 1,376                   | Carton 1 piece |        |  |  |
|             |                         |                    |                         |                |        |  |  |