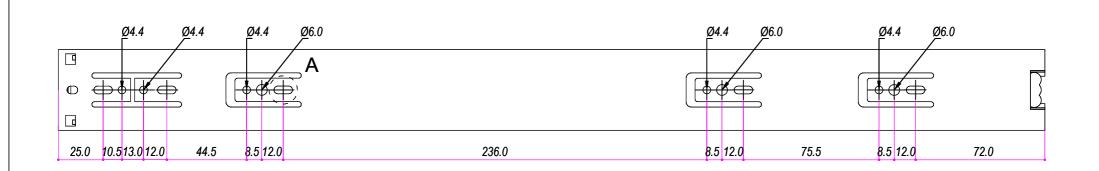

| DESIGNED BY            | CHECKED AND APPROVED BY | GENERAL TOLLERANCE | DATE                    | CODE           |  |  |  |
|------------------------|-------------------------|--------------------|-------------------------|----------------|--|--|--|
| A. d'Alesio            | T. Grassi               | SS-ISO-2768-1M     | 13/10/2023              | E48550         |  |  |  |
|                        |                         | DECRIPTION         | MATERIAL                | UNIT SHEET     |  |  |  |
|                        |                         |                    | Cold rolled stee        | mm 1 of 2      |  |  |  |
|                        |                         | DEVICE             | PAIR WEIGHT WITH CARTON | PACKAGING      |  |  |  |
| IND                    | <u>USTRIE</u>           |                    | 1,376                   | Carton 1 piece |  |  |  |
| Provide of DAM Schools |                         |                    |                         |                |  |  |  |