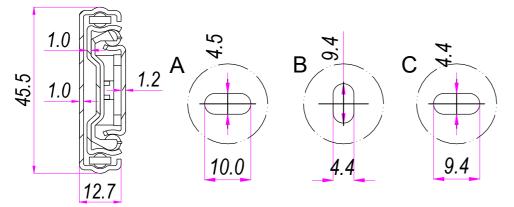

Property of RAM industrie

Without its written authorization the present drawing shall neither be used for construction anyway, communicated to third parties, nor reproduced.

| DESIGNED BY | CHECKED AND APPROVED BY | GENERAL TOLLERANCE | DATE                    | CODE           |        |  |  |
|-------------|-------------------------|--------------------|-------------------------|----------------|--------|--|--|
| A. d'Alesio | T. Grassi               | SS-ISO-2768-1M     | 13/10/2023              | E48550         |        |  |  |
|             |                         | DECRIPTION         | MATERIAL                | UNIT           | SHEET  |  |  |
| K           |                         |                    | Cold rolled stee        | mm             | 2 of 2 |  |  |
|             |                         | DEVICE             | PAIR WEIGHT WITH CARTON | PACKAGING      |        |  |  |
| IND         | USTRIE                  |                    | 1,376                   | Carton 1 piece |        |  |  |
|             |                         |                    |                         |                |        |  |  |