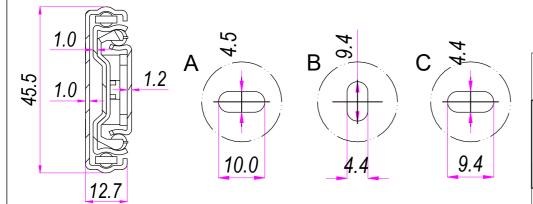

| DESIGNED BY | CHECKED AND APPROVED BY | GENERAL TOLLERANCE | DATE                    | CODE           |
|-------------|-------------------------|--------------------|-------------------------|----------------|
| A. d'Alesio | T. Grassi               | SS-ISO-2768-1M     | 13/10/2023              | E48600         |
|             |                         | DECRIPTION         | MATERIAL                | UNIT SHEET     |
|             |                         |                    | Cold rolled stee        | mm 1 of 2      |
|             |                         | DEVICE             | PAIR WEIGHT WITH CARTON | PACKAGING      |
| INDUSTRIE   |                         |                    | 1,506                   | Carton 1 piece |