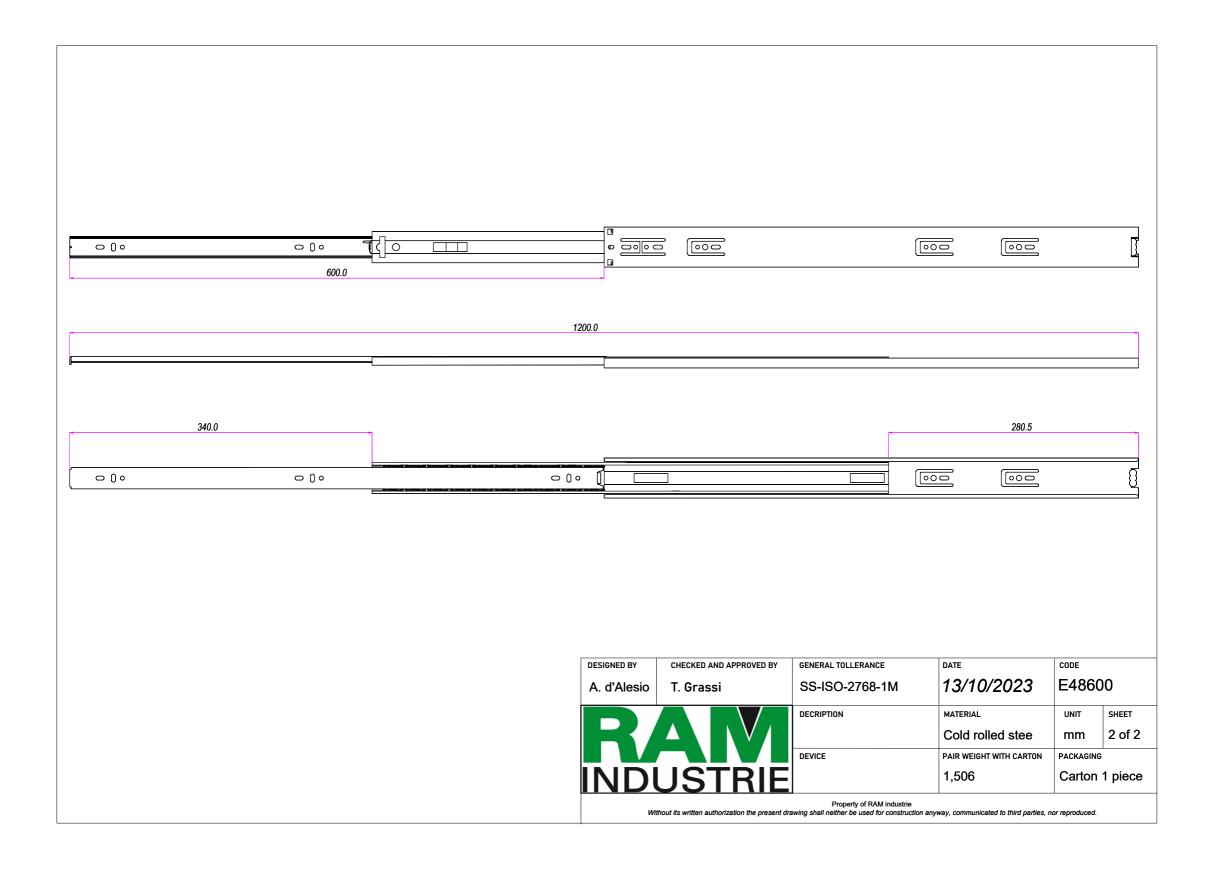

| DESIGNED BY | CHECKED AND APPROVED BY | GENERAL TOLLERANCE | DATE                    | CODE           |
|-------------|-------------------------|--------------------|-------------------------|----------------|
| A. d'Alesio | T. Grassi               | SS-ISO-2768-1M     | 13/10/2023              | E48600         |
|             |                         | DECRIPTION         | MATERIAL                | UNIT SHEET     |
|             |                         |                    | Cold rolled stee        | mm 1 of 2      |
|             |                         | DEVICE             | PAIR WEIGHT WITH CARTON | PACKAGING      |
| INDUSTRIE   |                         |                    | 1,506                   | Carton 1 piece |