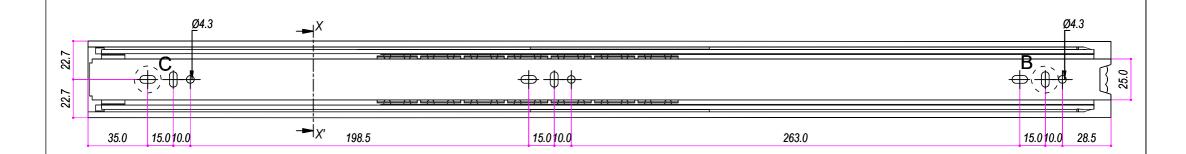

| DESIGNED BY | CHECKED AND APPROVED BY | GENERAL TOLLERANCE | DATE                    | CODE           |
|-------------|-------------------------|--------------------|-------------------------|----------------|
| A. d'Alesio | T. Grassi               | SS-ISO-2768-1M     | 13/10/2023              | E48600         |
|             |                         | DECRIPTION         | MATERIAL                | UNIT SHEET     |
|             |                         |                    | Cold rolled stee        | mm 1 of 2      |
|             |                         | DEVICE             | PAIR WEIGHT WITH CARTON | PACKAGING      |
| INDUSTRIE   |                         |                    | 1,506                   | Carton 1 piece |