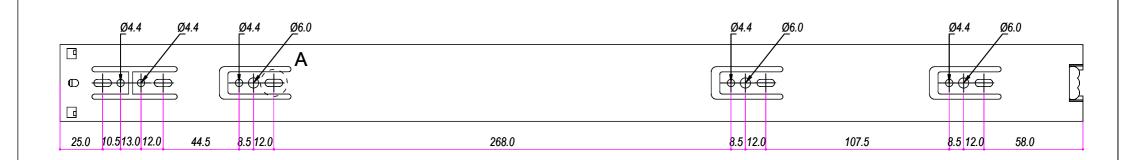

| DESIGNED BY | CHECKED AND APPROVED BY | GENERAL TOLLERANCE | DATE                    | CODE           |
|-------------|-------------------------|--------------------|-------------------------|----------------|
| A. d'Alesio | T. Grassi               | SS-ISO-2768-1M     | 13/10/2023              | E48600         |
|             |                         | DECRIPTION         | MATERIAL                | UNIT SHEET     |
|             |                         |                    | Cold rolled stee        | mm 1 of 2      |
|             |                         | DEVICE             | PAIR WEIGHT WITH CARTON | PACKAGING      |
| INDUSTRIE   |                         |                    | 1,506                   | Carton 1 piece |