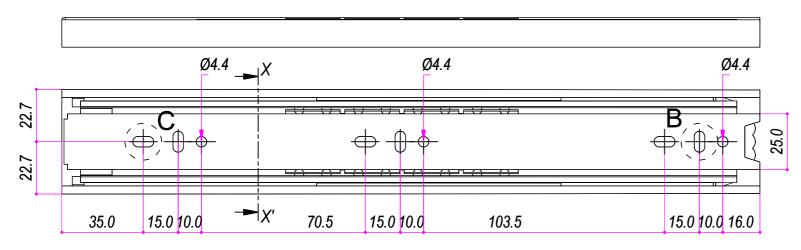

## SEZ XX'

| DESIGNED BY | CHECKED AND APPROVED BY | GENERAL TOLLERANCE | DATE                    | CODE           |        |
|-------------|-------------------------|--------------------|-------------------------|----------------|--------|
| A. d'Alesio | T. Grassi               | SS-ISO-2768-1M     | 13/10/2023              | E48300         |        |
|             |                         | DECRIPTION         | MATERIAL                | UNIT           | SHEET  |
|             |                         |                    | Cold rolled stee        | mm             | 1 of 2 |
|             |                         | DEVICE             | PAIR WEIGHT WITH CARTON | PACKAGING      |        |
| IND         | <u>USTRIE</u>           |                    | 0,722                   | Carton 1 piece |        |