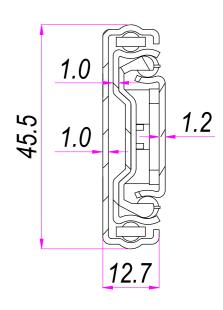

## SEZ XX'

| DESIGNED BY | CHECKED AND APPROVED BY | GENERAL TOLLERANCE | DATE                    | CODE           |        |
|-------------|-------------------------|--------------------|-------------------------|----------------|--------|
| A. d'Alesio | T. Grassi               | SS-ISO-2768-1M     | 13/10/2023              | E48300         |        |
|             |                         | DECRIPTION         | MATERIAL                | UNIT           | SHEET  |
|             |                         |                    | Cold rolled stee        | mm             | 1 of 2 |
|             |                         | DEVICE             | PAIR WEIGHT WITH CARTON | PACKAGING      |        |
| IND         | <u>USTRIE</u>           |                    | 0,722                   | Carton 1 piece |        |