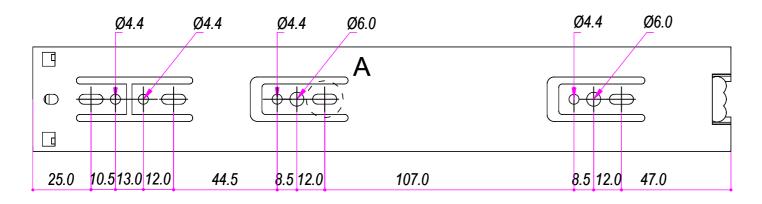

## SEZ XX'

| DESIGNED BY | CHECKED AND APPROVED BY | GENERAL TOLLERANCE | DATE                    | CODE           |        |
|-------------|-------------------------|--------------------|-------------------------|----------------|--------|
| A. d'Alesio | T. Grassi               | SS-ISO-2768-1M     | 13/10/2023              | E48300         |        |
|             |                         | DECRIPTION         | MATERIAL                | UNIT           | SHEET  |
|             |                         |                    | Cold rolled stee        | mm             | 1 of 2 |
|             |                         | DEVICE             | PAIR WEIGHT WITH CARTON | PACKAGING      |        |
| IND         | <u>USTRIE</u>           |                    | 0,722                   | Carton 1 piece |        |