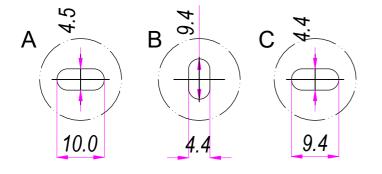

## SEZ XX'

| DESIGNED BY | CHECKED AND APPROVED BY | GENERAL TOLLERANCE | DATE                    | CODE           |        |
|-------------|-------------------------|--------------------|-------------------------|----------------|--------|
| A. d'Alesio | T. Grassi               | SS-ISO-2768-1M     | 13/10/2023              | E48300         |        |
|             |                         | DECRIPTION         | MATERIAL                | UNIT           | SHEET  |
|             |                         |                    | Cold rolled stee        | mm             | 1 of 2 |
|             |                         | DEVICE             | PAIR WEIGHT WITH CARTON | PACKAGING      |        |
| IND         | <u>USTRIE</u>           |                    | 0,722                   | Carton 1 piece |        |