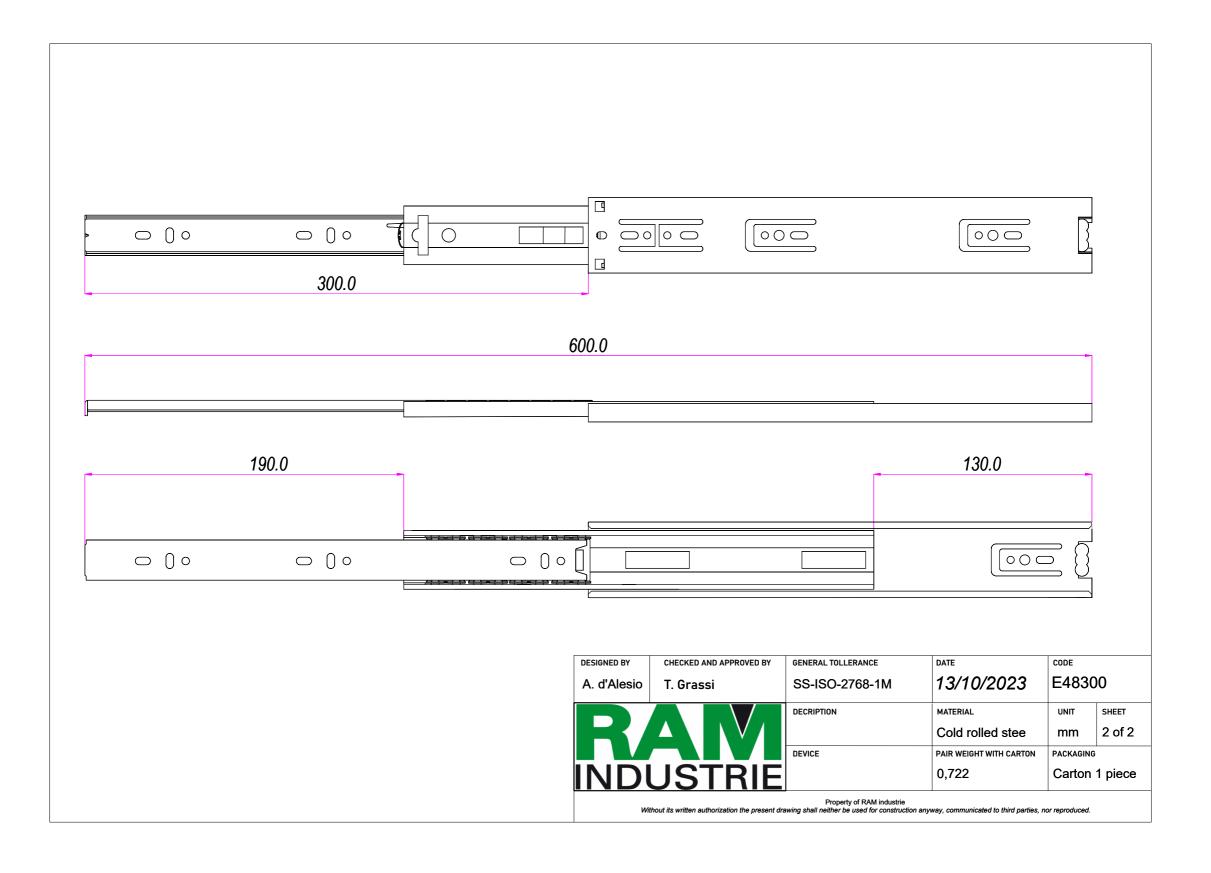

## SEZ XX'

| DESIGNED BY | CHECKED AND APPROVED BY | GENERAL TOLLERANCE | DATE                    | CODE           |        |
|-------------|-------------------------|--------------------|-------------------------|----------------|--------|
| A. d'Alesio | T. Grassi               | SS-ISO-2768-1M     | 13/10/2023              | E48300         |        |
|             |                         | DECRIPTION         | MATERIAL                | UNIT           | SHEET  |
|             |                         |                    | Cold rolled stee        | mm             | 1 of 2 |
|             |                         | DEVICE             | PAIR WEIGHT WITH CARTON | PACKAGING      |        |
| IND         | <u>USTRIE</u>           |                    | 0,722                   | Carton 1 piece |        |